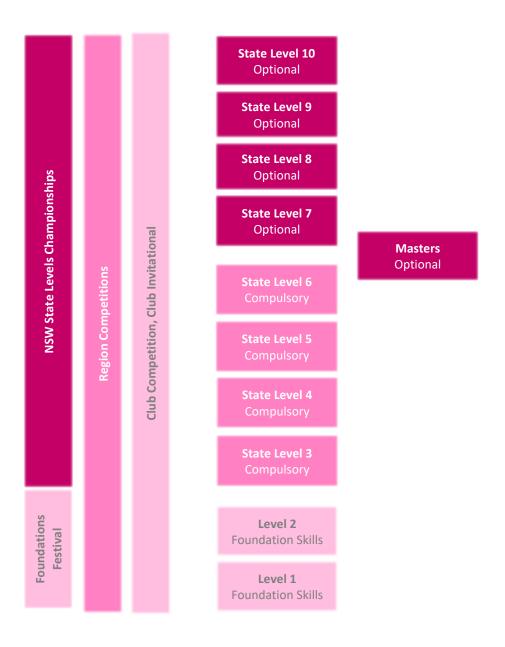

s Artistic Gymnastics in Australia follows a nationally developed and supported program that provides appropriate pathways, allowing gymnasts, irrespective of their ability, to develop to their full potential.

The ALP provides one pathway for gymnasts, comprised of 4 sections:

- Foundation Program Levels 1 & 2
- Compulsory Levels Levels 3 6
- Optional Levels Levels 7 10

The progression from Future International leads to the Junior and Senior International levels governed by the FIG Code of Points.

The ALP can be downloaded from the <u>GA website</u> or Technical members with a WAG accreditation or from the <u>Gym Shop</u>.





## **NSW ALP Competition Framework**



<sup>\*\*</sup> can compete in State from 10 years.



# NSW State Levels, Masters & Foundations Competition Framework







## **General Regulations**

To access all club, coach, judge, athlete, volunteer and competition regulations, please visit the GNSW Technical Regulations Website.

## Additional Judge Regulations

### Judge Attire

Judges must meet the dress requirements as listed in the WAG CoP & ALP.

## Additional Athlete Regulations

## **Progression and Transitions**

In 2024 clubs and coaches will have the flexibility to be able to allocate gymnasts into the level they deem most appropriate for the gymnast. This will mean that in the event it is most appropriate for a gymnast to potentially compete in a level lower than the level they have previously competed this will not require any approval. We trust that coaches will act in the best interest of the gymnast.

Where a gymnast has competed in