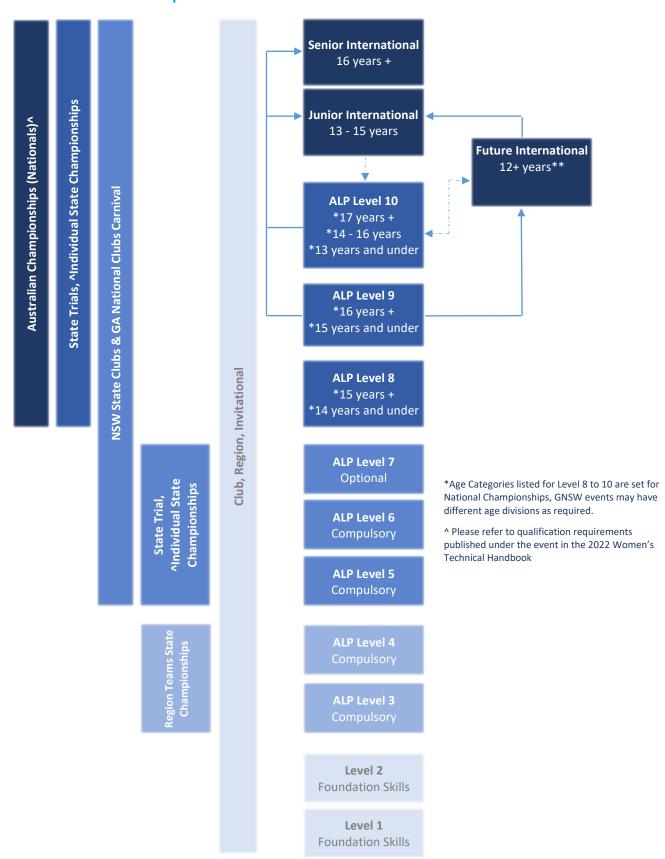

## **NSW ALP Competition Framework**

<sup>\*\*</sup> can compete in State from 10 years.