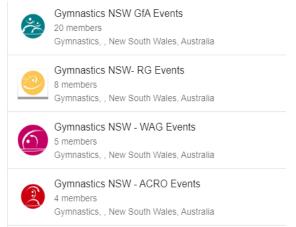

## 5 Easy steps to get connected:

1. DOWNLOAD TEAM APP ONTO YOUR SMARTPHONE

2. REGISTER FOR TEAM APP

3. SEARCH\* FOR YOUR TEAM

4. REQUEST ACCESS TO GROUPS YOU HAVE CURRENT TECHNICAL MEMBERSHIPS

5. BROWSE+ ONCE ACCEPTED